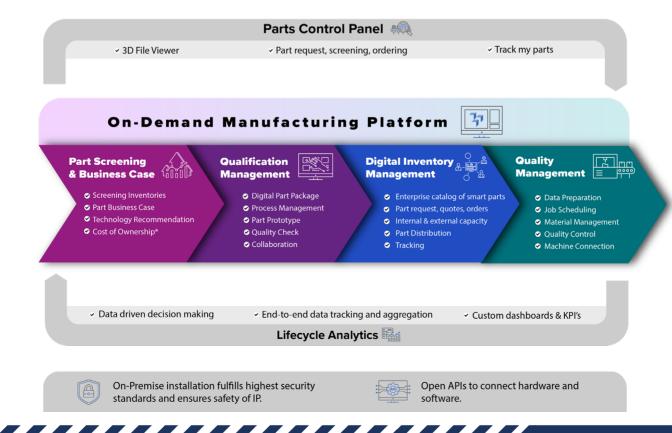

# **Accelerate Your On-Demand Manufacturing Business**

We support customer efforts to improve part quality and make informed, data-driven decisions by managing the entire digital thread – from part identification to production.

Unlike other software solutions, 3YOURMIND encapsulates cutting-edge advanced manufacturing technologies to ensure the best business case for on-demand production throughout the entire product lifecycle.

# **Software That Adds Value Across Organizations**

Simplify your software. Share knowledge more easily, increase transparency between teams, and improve collaboration with one solution that benefits different roles.